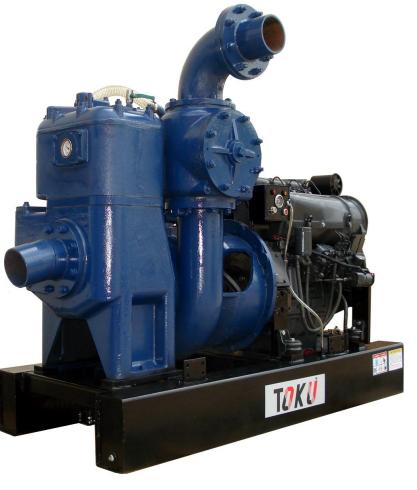

## **TSLP-150**

TOKU TSLP-150 6" Sludge Pump specially designed to handle clean or dirty water containing limited solids, and mostly use extensively on construction sites for dewatering.

TSLP-150 is automatic priming and re-priming, is by flood lubricating rotary sliding vane vacuum pump.

- High capacity water pump, used for WellPoint dewatering and sump pumping.
- Hard wearing cast iron parts.
- Automatic priming.
- High airflows vacuum system specially designed for dewatering works.
- Hours of unattended operation or intermittent flow.
- Large fuel tank capacity of 140 liters for continuous operation.
- Lifting Hook.
- Key start Engine.
- $\circ~$  Available option four wheel site trailer.

| MODEL                              | TSLP-150                         |
|------------------------------------|----------------------------------|
| Туре                               | Self-priming Centrifugal         |
| Suction x Delivery Diameter (inch) | 6" x 6"                          |
| Total Head (m)                     | 33                               |
| Max. Flow (liter/second)           | 87                               |
| Axle Seal Material                 | Mechanical Seal (Ceramic-carbon) |
| Suction m(ft)                      | 8 (26)                           |
| Engine                             | BEINEI F3L912                    |
| Engine Type :                      | Air-cooled Diesel                |
| Max. Output (hp/rpm)               | 32HP / 1500RPM                   |
| Starting System                    | Electric Start                   |
| Total Weight (kg)                  | 960                              |
| Dimension (L x W x H) (mm)         | 2000 x 1200 x 1650               |